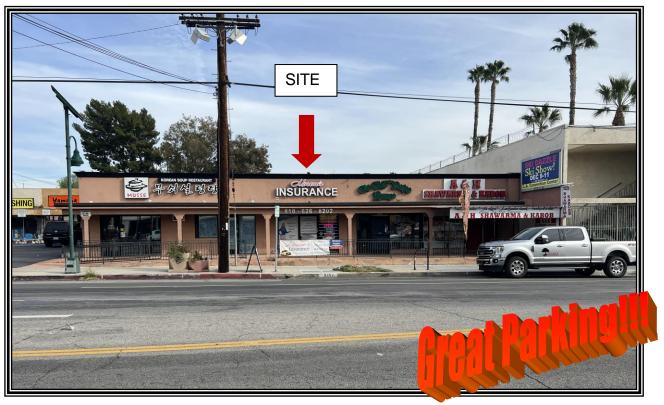

## Office/Retail Property For Lease 8452 RESEDA BOULEVARD

**LOCATION:** 8452 Reseda Boulevard

Northridge, Ca 91324

**SIZE/ RENTAL RATE: 8454 -** 400 +/- sf @ \$2.70 psf, NNN (\$0.43)

**AVAILABLE:** Immediate

**PARKING:** Excellent "Free" Parking in Rear Lot

**COMMENTS:** \* Prime main street access!

\* Excellent street visibility & signage

\* Easy access to 405 & 101 freeways

\* Ideal for Chiropractic User

\* Great parking in rear